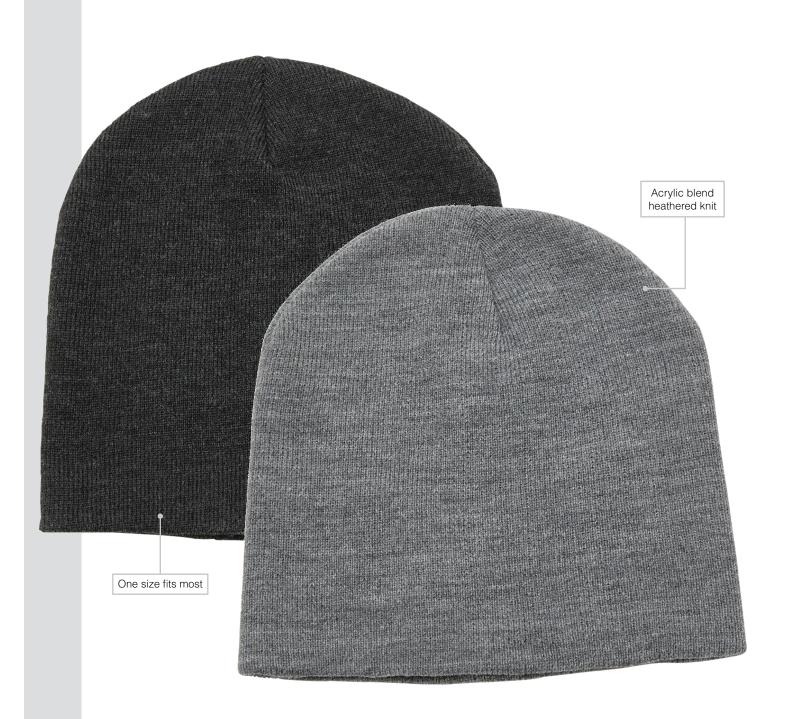

## **Heathered Skull Beanie**

Traditional style Skull Beanie in unique heathered knit provides warmth for all

colourways

Grey

Black

Supasub / Supaetch Areas

Front, Side and Back: 50mm H x 90mm W

Exact Supasub and Supaetch sizing is dependant on logo shape.

DESCRIPTION: • Acrylic blend heathered knit

• One size fits most

PACKAGING: 25 pieces packed into one poly bag per inner.